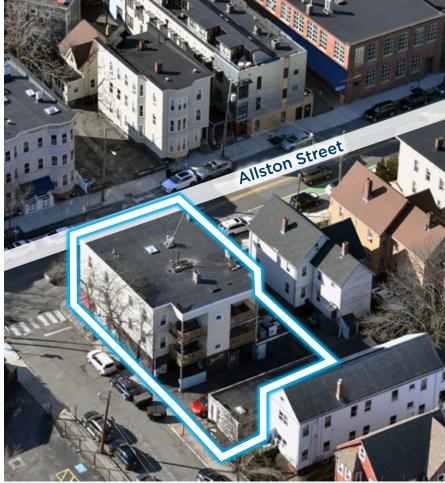

# 10 GREENVILLE STREET

## PROPERTY SUMMARY

Address 10 Greenville Street, Somerville

**GSF** 5,751

Units 3

**Unit Types** Beds - 10