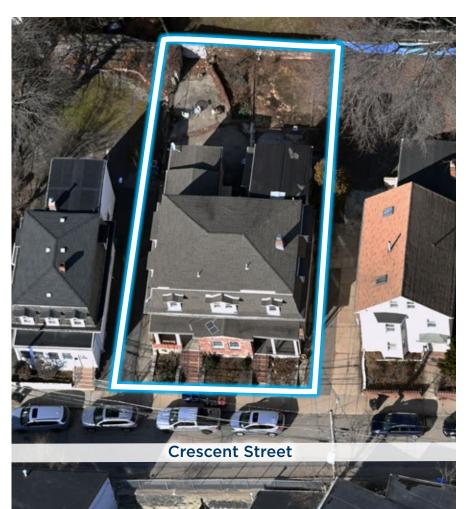

# **14-16 CRESCENT STREET**

## **PROPERTY SUMMARY**

Address 14-16 Crescent Street, Somerville

**GSF** 5,230

Units 3

**Unit Types** Beds - 6