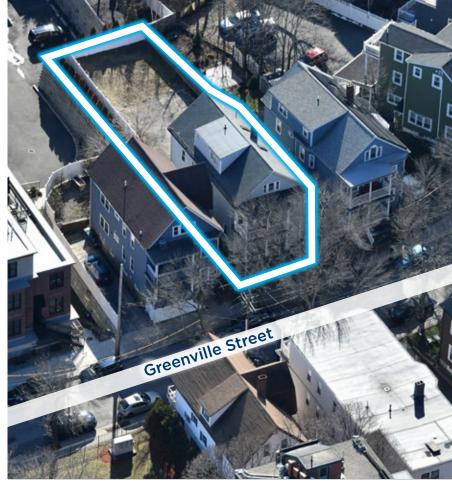

# 10 GREENVILLE STREET

## PROPERTY SUMMARY

Address 10 Greenville Street, Somerville

**GSF** 5,751

Units 3

**Unit Types** Beds - 10