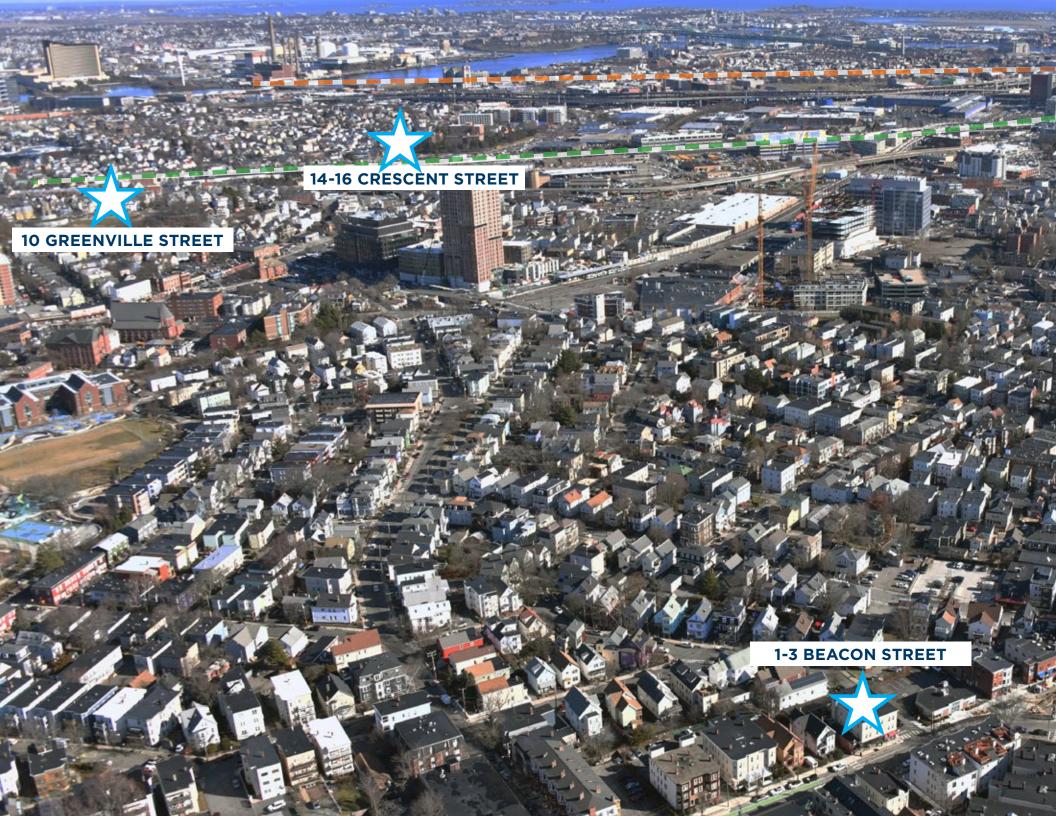

### TRANSIT ORIENTED

The properties in the 42 North Portfolio are located along several bus lines in Somerville and have access to the Union Square (Green Line), East Somerville (Green Line), and Sullivan Square (Orange Line) MBTA Stops. Residents can also easily reach I-93, providing access to the outer Boston suburbs and beyond.

# 10 GREENVILLE STREET

## PROPERTY SUMMARY

Address 10 Greenville Street, Somerville

**GSF** 5,751

Units 3

**Unit Types** Beds - 10

# 1-3 BEACON STREET

## **PROPERTY SUMMARY**

Address 1-3 Beacon Street, Somerville

**GSF** 10,166

Units 6

**Unit Types** Beds - 16

# **14-16 CRESCENT STREET**

## **PROPERTY SUMMARY**

Address 14-16 Crescent Street, Somerville

**GSF** 5,230

Units 3

**Unit Types** Beds - 6