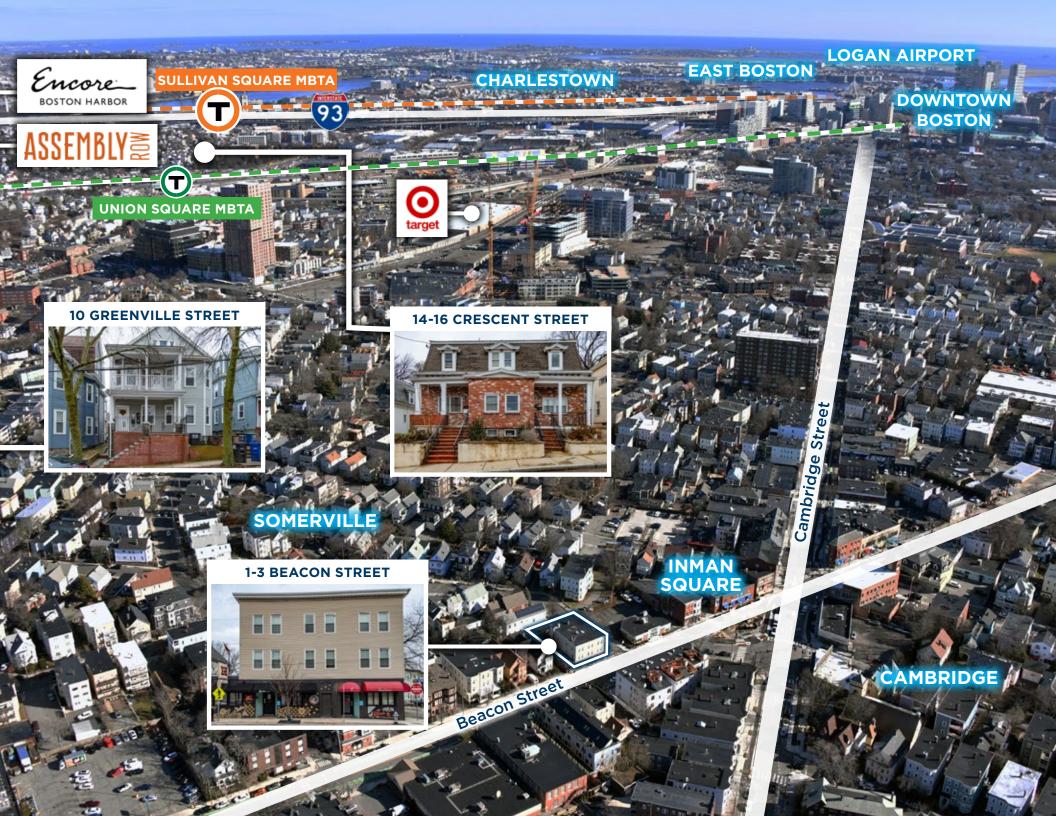

### TRANSIT ORIENTED

The properties in the 42 North Portfolio are located along several bus lines in Somerville and have access to the Union Square (Green Line), East Somerville (Green Line), and Sullivan Square (Orange Line) MBTA Stops. Residents can also easily reach I-93, providing access to the outer Boston suburbs and beyond.

### **AMENITY RICH NEIGHBORHOODS**

There is no shortage of retail and dining options surrounding the 42 North Portfolio in Somerville. In addition to the amenities found in Somerville, nearby Cambridge has endless restaurants and entertainment options. The neighborhoods offer a mix of national chains such as CVS, Whole Foods, and Star Market and smaller, local boutiques and shops.

# EXCELLENT EMPLOYMENT ACCESS

Somerville is ideally located between downtown Boston and Cambridge providing access to some of the Commonwealth's most prominent employers. There are 11 hospitals and numerous universities and world-renowned research institutions employing thousands of individuals in the area.

# 10 GREENVILLE STREET

# 1-3 BEACON STREET

# **14-16 CRESCENT STREET**